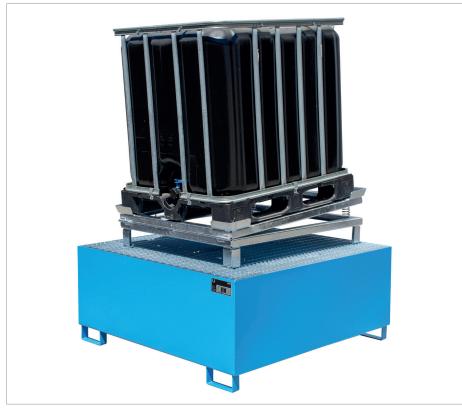

### IR-2

- Tilting frame with securing corners on a base rack ergonomic design for more comfort
- kit form easy to assemble