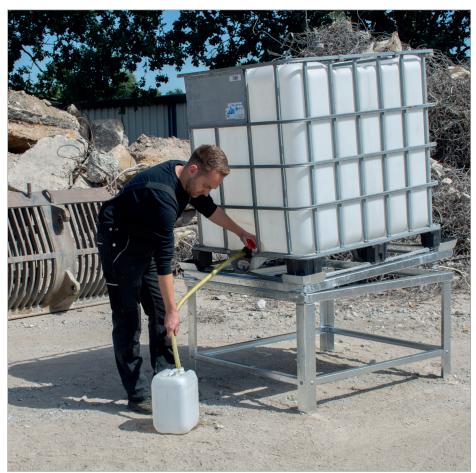

# The IBC Residue Drainer ensures maximum drainage of an IBC

- sturdy steel construction
- spring mechanism automatically tilts the IBC forward.
  The lower the level in the tank, the greater the slope angle; max. lift height 95 mm