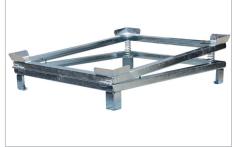

### IR-1

 Tilting frame with securing corners, support legs with drill holes prepared for screw mounting on a 1000 litre sump tray

IR-2

IR-1 on a 1000 litre sump tray

|      | Floor area  | Dimensions              | Load capacity | Weight |
|------|-------------|-------------------------|---------------|--------|
|      | in mm       | (I x w x h) in mm       | in kg         | in kg  |
| IR-1 | 1200 x 1000 | 1280 x 1080 x 275 (380) | 1500          | 43     |
| IR-2 | 1200 x 1000 | 1280 x 1080 x 755 (850) | 1500          | 64     |