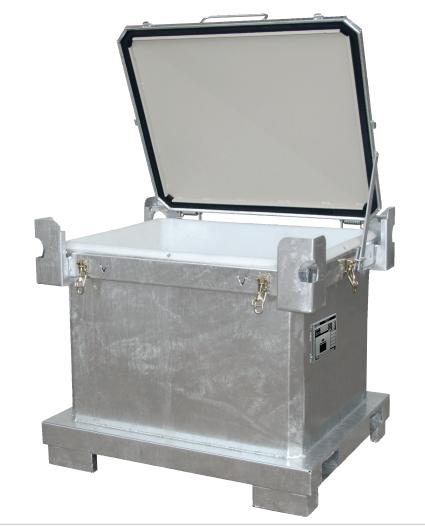

# **SAP 600 K**

### For the international transport of used batteries

- sturdy construction made of 3 mm steel sheet according to DIN standard 30741, part 1
- Iockable spring-loaded lid and support in 70° position
- lid locks automatically in 270° position
- changeable PE-inner that fits over container rim, resistant to sulphuric acid; robust and hard-wearing
- lid: inside surface coated
- suitable for pick-up by a pallet truck, forklift or crane
- battery case as stipulated in packing instructions P 801 and P 801a