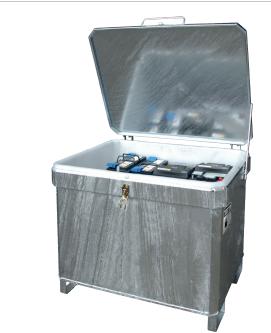

# **SAP 601 K**

### The correct way to collect and store batteries

- sturdy construction made of 3 mm steel sheet
- changeable PE inlay that fits over container rim, resistant to sulphuric acid; robust and hard-wearing
- lid support in 70° position