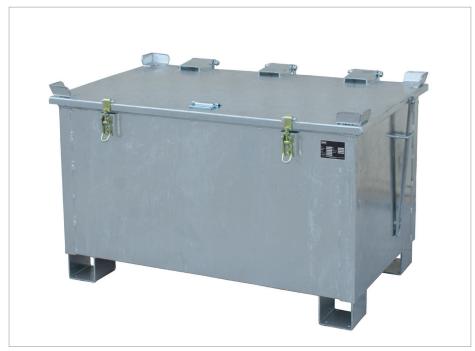

# **LITHIUM-ION STORAGE CONTAINER TYPE LIL**

LIL 220

LIL 220 with open lid

LIL 280

### Volume Int. Dimensions **Ext. Dimensions** Can be **Total permitted weight** Weight stacked in I (Ixwxh) in mm (Ixwxh) in mm in kg LIL 30 30 215 x 365 x 390 400 x 600 x 750 3 high 100 78 LIL 90 90 415 x 565 x 390 600 x 800 x 750 3 high 200 131 220 **LIL 220** 1015 x 565 x 390 1200 x 800 x 750 3 high 400 217

## Safe storage of damaged or defective Li-lon batteries

- sturdy construction made of steel sheet
- lockable, spring-loaded lid with handle
- lid support in 70° position (LIL 90, LIL 220, LIL 280)
- changeable inner container
- ideal fire protection provided by PyroBubbles® (patented material) used to fill the cavity between the inner and outer container and also under the lid
- 100 mm ground leeway for pick-up by a pallet truck or forklift
- stacking corners, can be stacked 3 high
- 1 or 2 lid fasteners (depending on the size)