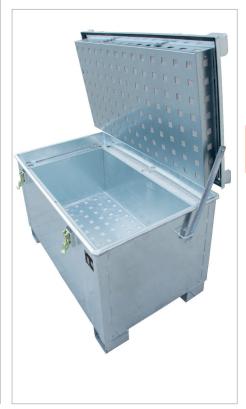

### **Accessories**

2 swivel + 2 fixed polyamide castors Ø 100 mm, one swivel castor with brake – construction height 125 mm (all sizes EXCEPT LIL 30)

LIL interior view

400

Finish: hot-dip galvanized

1015 x 745 x 370