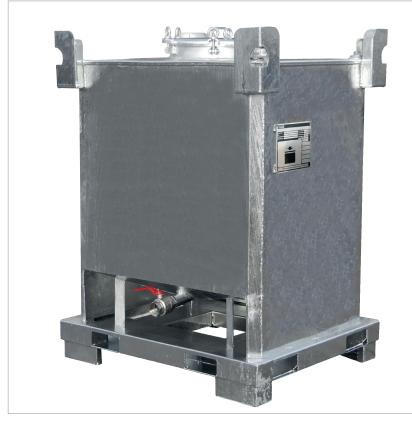

### TANK CONTAINER TYPE TCB

## For the international transport of hazardous liquids according to ADR/RID and the IMDG code, packing groups II and III

- according to DIN standard 30741, part 2
- construction made of 3 mm steel sheet, floor: 5 mm
- discharge via 2" drain-cock in floor
- dome cover with 6 ring nuts, lockable
- fill hole Ø 457 mm
- 3/4" pressure relief valve 0.5 bar
- suitable for pick-up by a pallet truck, forklift or crane
- folding step
- max. density 1.5 kg/l

#### **Accessories**

embossed company name

|          | <b>Volume</b><br>in l | <b>Dimensions</b> (I x w x h) in mm | Can be stacked | <b>Total permitted weight</b><br>in kg | <b>Weight</b><br>in kg |
|----------|-----------------------|-------------------------------------|----------------|----------------------------------------|------------------------|
| TCB 1000 | 1000                  | 1200 x 1000 x 1595                  | 3 high         | 1780                                   | 280                    |