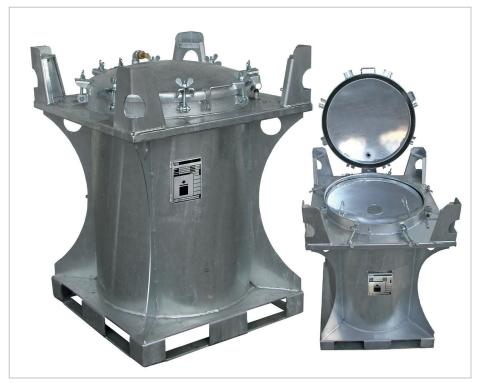

### HAZARDOUS MATERIALS CONTAINER TYPE SCD

# For the international transport of hazardous liquids according to ADR/RID and the IMDG code, packing groups II and III as well as collection and storage

- outer container (with frame) serves as a containment sump
- with inner tank (screwed in), stacking frame and dome cover
- fill hole Ø 610 mm
- lockable dome cover with 8 butterfly bolts, can be held in 90° position
- funnel with fill pipe
- with dipstick to register any leakage
- max. density 1.8 kg/l
- suitable for pick-up by a pallet truck, forklift or crane

#### Accessories

embossed company name

|         | <b>Volume</b><br>in l | <b>Dimensions</b> (I x w x h) in mm | Can be stacked | <b>Filling height</b><br>in mm | <b>Total permitted weight</b> in kg | <b>Weight</b> in kg |
|---------|-----------------------|-------------------------------------|----------------|--------------------------------|-------------------------------------|---------------------|
| SCD 240 | 240                   | 800 x 800 x 1095                    | 3 high         | 938                            | 627                                 | 195                 |
| SCD 285 | 285                   | 800 x 800 x 1250                    | 3 high         | 1093                           | 725                                 | 212                 |