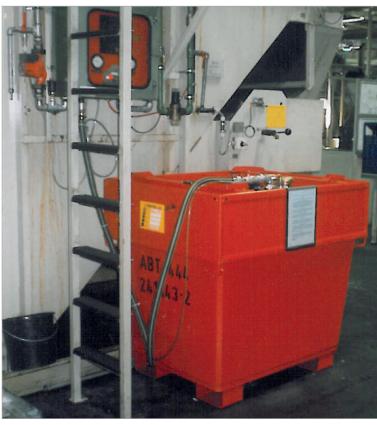

## **MOBICONT TYPE M 800**

M 800 with manual pump

M 800 with electric pump

Mobile oil supply for machines

Filling/extraction lid

Funnel for filling

M 800 with lid

## Supply and disposal of flammable liquids with a flash point $> 55^{\circ}$ C. International transport of hazardous liquids according to ADR/RID and the IMDG code, packing groups II and III

- sturdy, conical outer container made of 3 mm steel sheet that protects inner container and provides 100% spill containment
- dipstick to test for leakage
- 100 mm ground leeway
- sturdy, changeable inner tank made of PE
- suitable for pick-up by a pallet truck, forklift or
- easy to clean

## **Accessories**

- 2-part galvanized lid, with stacking corners, can be locked
- square lock or cylinder lock
- filling/extraction lid with 2 x 2", 1 x 1/2" and 1 x 3/4" thread
- 2 swivel + 2 fixed polyamide castors Ø 180 mm, one swivel castor with brake - construction height 225 mm
- manual or electric pumps
- level indicator
- funnel for filling
- further accessories available on request