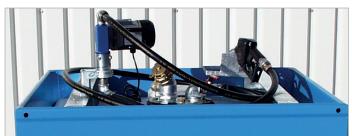

## **Accessories**

- 2-part galvanized lid, with stacking corners, can be locked
- square lock or cylinder lock
- filling/extraction lid with 2 x 2", 1 x 1/2" and 1 x 3/4" thread
- 2 swivel + 2 fixed polyamide castors Ø 180 mm, one swivel castor with brake - construction height 225 mm
- manual or electric pumps
- level indicator
- funnel for filling
- further accessories available on request