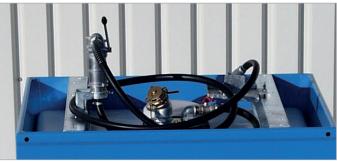

## **Accessories**

- 2-part galvanized lid, with stacking corners, can be locked
- square lock or cylinder lock
- filling/extraction lid with 2 x 2", 1 x 1/2" and 1 x 3/4" thread
- 2 swivel + 2 fixed polyamide castors Ø 180 mm, one swivel castor with brake - construction height 225 mm
- manual or electric pumps
- level indicator
- funnel for filling
- further accessories available on request