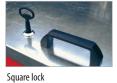

## **Accessories**

- 2-part galvanized lid, with stacking corners, can be locked
- square lock or cylinder lock
- filling/extraction lid with 2 x 2", 1 x 1/2" and 1 x 3/4" thread
- 2 swivel + 2 fixed polyamide castors Ø 180 mm, one swivel castor with brake - construction height 225 mm
- manual or electric pumps
- level indicator
- funnel for filling
- further accessories available on request