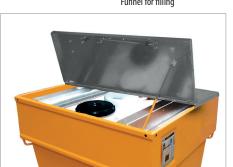

## **MOBICONT TYPE M 800**

M 800 with manual pump

M 800 with electric pump

Mobile oil supply for machines

Filling/extraction lid

Funnel for filling

M 800 with lid

## Supply and disposal of flammable liquids with a flash point $> 55^{\circ}$ C. International transport of hazardous liquids according to ADR/RID and the IMDG code, packing groups II and III

- sturdy, conical outer container made of 3 mm steel sheet that protects inner container and provides 100% spill containment
- dipstick to test for leakage
- 100 mm ground leeway
- sturdy, changeable inner tank made of PE
- suitable for pick-up by a pallet truck, forklift or
- easy to clean

## **Accessories**

- 2-part galvanized lid, with stacking corners, can be locked
- square lock or cylinder lock
- filling/extraction lid with 2 x 2", 1 x 1/2" and 1 x 3/4" thread
- 2 swivel + 2 fixed polyamide castors Ø 180 mm, one swivel castor with brake - construction height 225 mm
- manual or electric pumps
- level indicator
- funnel for filling
- further accessories available on request