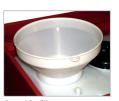

## **MOBICONT TYPE M 800**

M 800 with manual pump

M 800 with electric pump

Mobile oil supply for machines

Filling/extraction lid

Funnel for filling

M 800 with lid

## **Accessories**

- 2-part galvanized lid, with stacking corners, can be locked
- square lock or cylinder lock
- filling/extraction lid with 2 x 2", 1 x 1/2" and 1 x 3/4" thread
- 2 swivel + 2 fixed polyamide castors Ø 180 mm, one swivel castor with brake - construction height 225 mm
- manual or electric pumps
- level indicator
- funnel for filling
- further accessories available on request