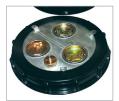

## **MOBICONT TYPE M 800**

M 800 with manual pump

M 800 with electric pump

Mobile oil supply for machines

Filling/extraction lid

Funnel for filling

M 800 with lid

## **Accessories**

- 2-part galvanized lid, with stacking corners, can be locked
- square lock or cylinder lock
- filling/extraction lid with 2 x 2", 1 x 1/2" and 1 x 3/4" thread
- 2 swivel + 2 fixed polyamide castors Ø 180 mm, one swivel castor with brake - construction height 225 mm
- manual or electric pumps
- level indicator
- funnel for filling
- further accessories available on request