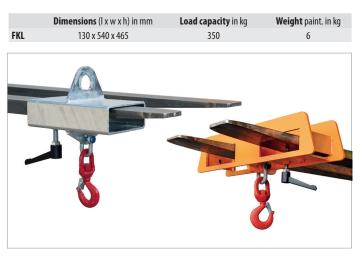

## **DRUM CLAMP TYPE FKL**

#### For handling 200 litre steel bunghole drums in an upright position

automatically secured

Crane Hooks (please refer to page 43) ideal to complement all drum lifting gear