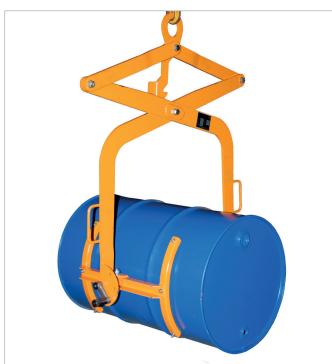

### DRUM TURNING CLAW TYPE FWZ

# For lifting and transporting 60 litre or 200 litre steel bunghole drums and steel drums with a lid - in either a vertical or horizontal position

- rubber guard to prevent damage to drum (can be replaced)
- Iocking lever to secure in open position
- operating lever to adjust tilting position

|         | <b>Dimensions</b><br>(I x w x h) in mm | <b>Load capacity</b><br>in kg | <b>Weight</b> in kg<br>paint. / galv. |
|---------|----------------------------------------|-------------------------------|---------------------------------------|
| FWZ 60  | 320x 805x 905                          | 100                           | 22 / 24                               |
| FWZ 200 | 425x1105x1350                          | 300                           | 58/62                                 |