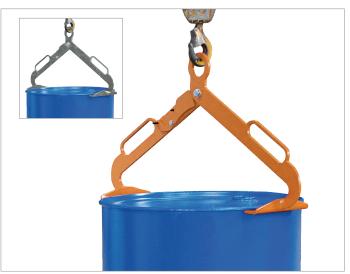

## DRUM CLAW TYPE LGZ

For handling 60 and 200 litre steel bunghole drums in an upright position

|         | <b>Dimensions</b><br>(I x w x h) in mm | Handling<br>drum diameter in mm | <b>Load capacity</b><br>in kg | <b>Weight</b> in kg<br>paint. / galv. |
|---------|----------------------------------------|---------------------------------|-------------------------------|---------------------------------------|
| LGZ 60  | 555 x 150 x 325                        | 330 - 450                       | 150                           | 4/4                                   |
| LGZ 200 | 740 x 200 x 410                        | 450 - 650                       | 300                           | 5/5                                   |