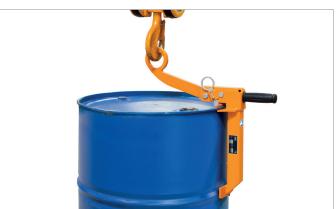

## **DRUM CLAMP TYPE FKL**

#### For handling 200 litre steel bunghole drums in an upright position

automatically secured

Crane Hooks (please refer to page 43) ideal to complement all drum lifting gear