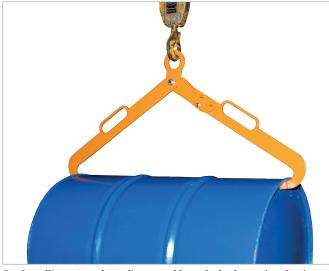

## SCISSOR GRIPPER TYPE LG

For handling 60 and 200 litre steel bunghole drums in a horizontal position

|        | <b>Dimensions</b><br>(I x w x h) in mm | Handling<br>drum height in mm | <b>Load capacity</b><br>in kg | <b>Weight</b> in kg<br>paint. / galv. |
|--------|----------------------------------------|-------------------------------|-------------------------------|---------------------------------------|
| LG 60  | 685 x 120 x 365                        | 450 - 600                     | 150                           | 4/4                                   |
| LG 200 | 1020 x120 x 455                        | 750 - 920                     | 360                           | 6/6                                   |