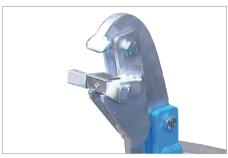

## Safe and fast handling of filled drums

- sturdy steel construction
- clear line of vision for the driver
- galvanized gripping head as a standard feature
- rubber guard(s) to prevent damage to drum(s)
- gripping mechanism screwed to frame
- incredible gripping strength
- can be secured to prevent slipping

#### RS/M

for filled 200 litre steel bunghole drums, steel drums with a lid, rolling hoop drums and 220 litre plastic L-ring drums

#### **RS/91**

- for filled 200 litre steel bunghole drums, steel drums with a lid, 220 litre plastic L-ring drums and plastic double L-ring drums
- with broad drum support plate