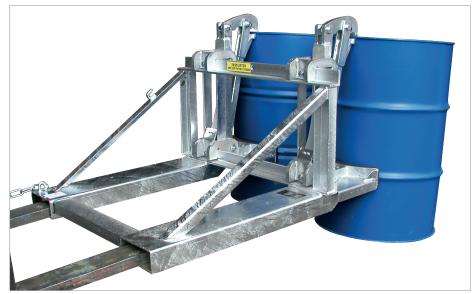

# **DRUM LIFTERS TYPE RS**

RS-II/M

RS-I/M

RS-I/M with supporting feet for straddle stackers

RS-I/91 with hydraulic grip lock

|          | Max. no. of<br>200 l drums | <b>Load capacity</b><br>in kg | <b>Dimensions</b> (I x w x h) in mm | <b>Weight</b> in kg<br>paint. / galv. |
|----------|----------------------------|-------------------------------|-------------------------------------|---------------------------------------|
| RS-I/M   | 1                          | 800                           | 1295 x 585 x 925                    | 94 / 103                              |
| RS-I/91  | 1                          | 800                           | 1295 x 585 x 925                    | 94 / 103                              |
| RS-II/M  | 2                          | 1600                          | 1185 x 940 x 925                    | 139 / 153                             |
| RS-II/91 | 2                          | 1600                          | 1185 x 940 x 925                    | 139 / 153                             |

## Safe and fast handling of filled drums

- sturdy steel construction
- clear line of vision for the driver
- galvanized gripping head as a standard feature
- rubber guard(s) to prevent damage to drum(s)
- gripping mechanism screwed to frame
- incredible gripping strength
- can be secured to prevent slipping

#### RS/M

for filled 200 litre steel bunghole drums, steel drums with a lid, rolling hoop drums and 220 litre plastic L-ring drums