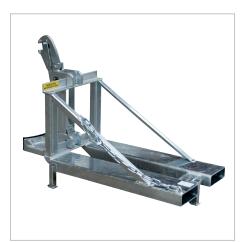

# **DRUM LIFTERS TYPE RS**

RS-II/M

RS-I/M

RS-I/M with supporting feet for straddle stackers

RS-I/91 with hydraulic grip lock

|          | Max. no. of<br>200 l drums | <b>Load capacity</b><br>in kg | <b>Dimensions</b> (I x w x h) in mm | <b>Weight</b> in kg<br>paint. / galv. |
|----------|----------------------------|-------------------------------|-------------------------------------|---------------------------------------|
| RS-I/M   | 1                          | 800                           | 1295 x 585 x 925                    | 94 / 103                              |
| RS-I/91  | 1                          | 800                           | 1295 x 585 x 925                    | 94 / 103                              |
| RS-II/M  | 2                          | 1600                          | 1185 x 940 x 925                    | 139 / 153                             |
| RS-II/91 | 2                          | 1600                          | 1185 x 940 x 925                    | 139 / 153                             |

## Safe and fast handling of filled drums

- sturdy steel construction
- clear line of vision for the driver
- galvanized gripping head as a standard feature
- rubber guard(s) to prevent damage to drum(s)
- gripping mechanism screwed to frame
- incredible gripping strength
- can be secured to prevent slipping

### Individual constructions on request

with broad drum support plate (RS/91)

| •        | Fork sleeve insid | in mm |    |
|----------|-------------------|-------|----|
|          |                   |       | В  |
|          | Α                 | В     | C  |
| RS-I/M   | 230               | 170   | 75 |
| RS-I/91  | 230               | 170   | 75 |
| RS-II/M  | 530               | 170   | 75 |
| RS-II/91 | 530               | 170   | 75 |