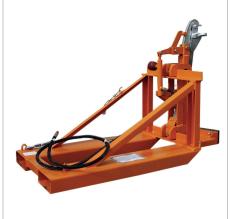

# **DRUM LIFTERS TYPE RS**

RS-II/M

RS-I/M

RS-I/M with supporting feet for straddle stackers

RS-I/91 with hydraulic grip lock

|          | Max. no. of<br>200 l drums | <b>Load capacity</b><br>in kg | <b>Dimensions</b> (I x w x h) in mm | <b>Weight</b> in kg<br>paint. / galv. |
|----------|----------------------------|-------------------------------|-------------------------------------|---------------------------------------|
| RS-I/M   | 1                          | 800                           | 1295 x 585 x 925                    | 94 / 103                              |
| RS-I/91  | 1                          | 800                           | 1295 x 585 x 925                    | 94 / 103                              |
| RS-II/M  | 2                          | 1600                          | 1185 x 940 x 925                    | 139 / 153                             |
| RS-II/91 | 2                          | 1600                          | 1185 x 940 x 925                    | 139 / 153                             |

## Safe and fast handling of filled drums

- sturdy steel construction
- clear line of vision for the driver
- galvanized gripping head as a standard feature
- rubber guard(s) to prevent damage to drum(s)
- gripping mechanism screwed to frame
- incredible gripping strength
- can be secured to prevent slipping

#### **Accessories**

- supporting feet for straddle stackers
- hydraulic grip lock