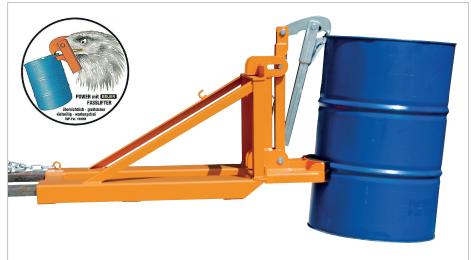

# **DRUM LIFTERS TYPE RS**

RS-II/M

RS-I/M

RS-I/M with supporting feet for straddle stackers

RS-I/91 with hydraulic grip lock

|          | Max. no. of<br>200 l drums | <b>Load capacity</b><br>in kg | <b>Dimensions</b> (I x w x h) in mm | <b>Weight</b> in kg<br>paint. / galv. |
|----------|----------------------------|-------------------------------|-------------------------------------|---------------------------------------|
| RS-I/M   | 1                          | 800                           | 1295 x 585 x 925                    | 94 / 103                              |
| RS-I/91  | 1                          | 800                           | 1295 x 585 x 925                    | 94 / 103                              |
| RS-II/M  | 2                          | 1600                          | 1185 x 940 x 925                    | 139 / 153                             |
| RS-II/91 | 2                          | 1600                          | 1185 x 940 x 925                    | 139 / 153                             |

## Safe and fast handling of filled drums

- sturdy steel construction
- clear line of vision for the driver
- galvanized gripping head as a standard feature
- rubber guard(s) to prevent damage to drum(s)
- gripping mechanism screwed to frame
- incredible gripping strength
- can be secured to prevent slipping

#### **RS/91**

- for filled 200 litre steel bunghole drums, steel drums with a lid, 220 litre plastic L-ring drums and plastic double L-ring drums
- with broad drum support plate