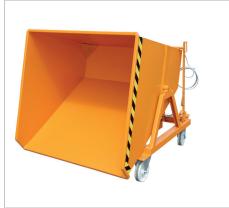

## **TIPPING SKIPS TYPE KS / SKS**

# Highly versatile - used to transport and empty bulk materials

- castors and handle facilitate manual handling
- fork sleeves can be driven by a forklift
- is emptied at ground level or over a large volume skip when driven by a forklift
- sturdy steel construction
- sturdy frame with fork sleeves
- tiltable skip
- can be secured to prevent slipping and unintentional emptying
- 2 swivel + 2 fixed polyamide castors Ø 180 mm, one swivel castor with brake
  - construction height 225 mm

#### Types available