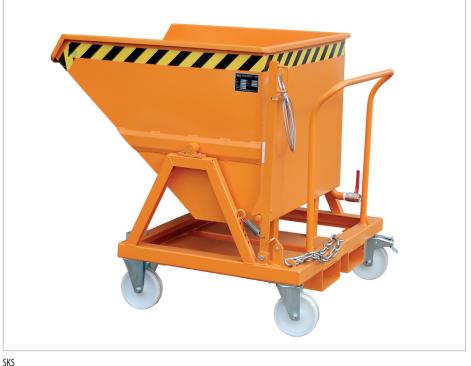

## **TIPPING SKIPS TYPE KS / SKS**

# Highly versatile - used to transport and empty bulk materials

- castors and handle facilitate manual handling
- fork sleeves can be driven by a forklift
- is emptied at ground level or over a large volume skip when driven by a forklift
- sturdy steel construction
- sturdy frame with fork sleeves
- tiltable skip
- can be secured to prevent slipping and unintentional emptying
- 2 swivel + 2 fixed polyamide castors Ø 180 mm, one swivel castor with brake
  - construction height 225 mm

#### **Swarf Tipping Skip SKS**

- welded oil and watertight
- with perforated sieve and 1" drain-cock designed to separate liquids from solids and drain them

1" drain-cock

Perforated corner sieve

| SKS |
|-----|
|-----|