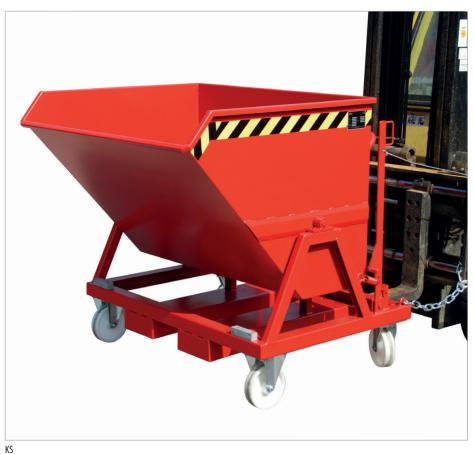

## **TIPPING SKIPS TYPE KS / SKS**

# Highly versatile - used to transport and empty bulk materials

- castors and handle facilitate manual handling
- fork sleeves can be driven by a forklift
- is emptied at ground level or over a large volume skip when driven by a forklift
- sturdy steel construction
- sturdy frame with fork sleeves
- tiltable skip
- can be secured to prevent slipping and unintentional emptying
- 2 swivel + 2 fixed polyamide castors Ø 180 mm, one swivel castor with brake
  - construction height 225 mm

### **Tipping Skip KS**

as above