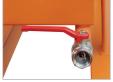

#### **Swarf Tipping Skip SKS**

- welded oil and watertight
- with perforated sieve and 1" drain-cock designed to separate liquids from solids and drain them

1" drain-cock

Perforated corner sieve

| SKS |
|-----|
|-----|