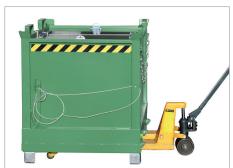

## Ideal for collection, storage and transfer of materials to be recycled

- sturdy steel construction with smooth inside surface
- trap door operated by cable from the driver's seat
- rubber cushioning to lessen the impact when the trap door is opened
- trap door closes automatically when the container is set down on the ground
- can be secured to prevent slipping and unintentional trap door operation
- suitable for pick-up by a forklift or crane
- 100 mm ground leeway, suitable for pallet trucks
- 4 crane eyes
- can be stacked (3 high)
- FB 500 FB 1000 also suitable for tugger trains

## **Accessories**

- 2 swivel + 2 fixed polyamide castors Ø 180 mm, one swivel castor with brake
  - construction height 225 mm
- galvanized lid, can be opened from both sides
  - galvanized guiding plates for trap door