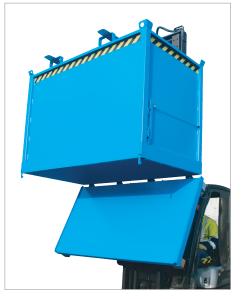

## Ideal for collection, storage and transfer of materials to be recycled

- sturdy steel construction with smooth inside surface
- trap door operated by cable from the driver's seat
- rubber cushioning to lessen the impact when the trap door is opened
- trap door closes automatically when the container is set down on the ground
- can be secured to prevent slipping and unintentional trap door operation
- suitable for pick-up by a forklift or crane
- 100 mm ground leeway, suitable for pallet trucks
- 4 crane eyes
- can be stacked (3 high)
- FB 500 FB 1000 also suitable for tugger trains