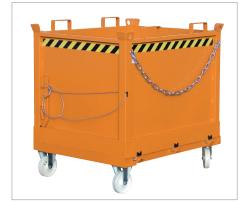

## FB with guiding plates

FB with castors

FB with lid

FB with lid

|         | Volume                      | Dimensions         | Load capacity | Weight in kg   |
|---------|-----------------------------|--------------------|---------------|----------------|
|         | (approx.) in m <sup>3</sup> | (l x w x h) in mm  | in kg         | paint. / galv. |
| FB 500  | 0,50                        | 840 x 1245 x 845   | 1000          | 125 / 135      |
| FB 750  | 0,75                        | 840 x 1245 x 1145  | 1000          | 144 / 154      |
| FB 1000 | 1,00                        | 1040 x 1245 x 1145 | 1250          | 158 / 173      |
| FB 1500 | 1,50                        | 1040 x 1845 x 1145 | 1500          | 203 / 218      |
| FB 2000 | 2,00                        | 1040 x 1845 x 1445 | 1500          | 232 / 255      |

## **Accessories**

- 2 swivel + 2 fixed polyamide castors Ø 180 mm, one swivel castor with brake
  - construction height 225 mm
- galvanized lid, can be opened from both sides
  - galvanized guiding plates for trap door