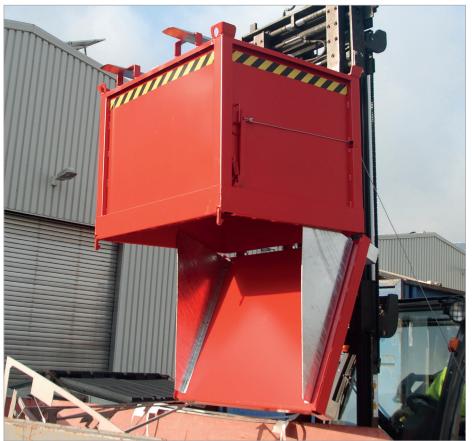

## **CONTAINERS WITH DROP AWAY BASE TYPE FB**

## Ideal for collection, storage and transfer of materials to be recycled

- sturdy steel construction with smooth inside surface
- trap door operated by cable from the driver's seat
- rubber cushioning to lessen the impact when the trap door is opened
- trap door closes automatically when the container is set down on the ground
- can be secured to prevent slipping and unintentional trap door operation
- suitable for pick-up by a forklift or crane
- 100 mm ground leeway, suitable for pallet trucks
- 4 crane eyes
- can be stacked (3 high)
- FB 500 FB 1000 also suitable for tugger trains

## **Accessories**

- 2 swivel + 2 fixed polyamide castors Ø 180 mm, one swivel castor with brake
  - construction height 225 mm
- galvanized lid, can be opened from both sides
  - galvanized guiding plates for trap door