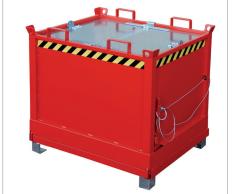

## FB with guiding plates

FB with castors

FB with lid

FB with lid

|         | Volume                      | Dimensions         | Load capacity | Weight in kg   |
|---------|-----------------------------|--------------------|---------------|----------------|
|         | (approx.) in m <sup>3</sup> | (l x w x h) in mm  | in kg         | paint. / galv. |
| FB 500  | 0,50                        | 840 x 1245 x 845   | 1000          | 125 / 135      |
| FB 750  | 0,75                        | 840 x 1245 x 1145  | 1000          | 144 / 154      |
| FB 1000 | 1,00                        | 1040 x 1245 x 1145 | 1250          | 158 / 173      |
| FB 1500 | 1,50                        | 1040 x 1845 x 1145 | 1500          | 203 / 218      |
| FB 2000 | 2,00                        | 1040 x 1845 x 1445 | 1500          | 232 / 255      |

## Ideal for collection, storage and transfer of materials to be recycled

- sturdy steel construction with smooth inside surface
- trap door operated by cable from the driver's seat
- rubber cushioning to lessen the impact when the trap door is opened
- trap door closes automatically when the container is set down on the ground
- can be secured to prevent slipping and unintentional trap door operation
- suitable for pick-up by a forklift or crane
- 100 mm ground leeway, suitable for pallet trucks
- 4 crane eyes
- can be stacked (3 high)
- FB 500 FB 1000 also suitable for tugger trains