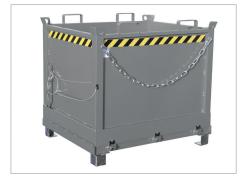

## FB with guiding plates

FB with castors

FB with lid

FB with lid

|         | Volume                      | Dimensions         | Load capacity | Weight in kg   |
|---------|-----------------------------|--------------------|---------------|----------------|
|         | (approx.) in m <sup>3</sup> | (l x w x h) in mm  | in kg         | paint. / galv. |
| FB 500  | 0,50                        | 840 x 1245 x 845   | 1000          | 125 / 135      |
| FB 750  | 0,75                        | 840 x 1245 x 1145  | 1000          | 144 / 154      |
| FB 1000 | 1,00                        | 1040 x 1245 x 1145 | 1250          | 158 / 173      |
| FB 1500 | 1,50                        | 1040 x 1845 x 1145 | 1500          | 203 / 218      |
| FB 2000 | 2,00                        | 1040 x 1845 x 1445 | 1500          | 232 / 255      |

## Ideal for collection, storage and transfer of materials to be recycled

- sturdy steel construction with smooth inside surface
- trap door operated by cable from the driver's seat
- rubber cushioning to lessen the impact when the trap door is opened
- trap door closes automatically when the container is set down on the ground
- can be secured to prevent slipping and unintentional trap door operation
- suitable for pick-up by a forklift or crane
- 100 mm ground leeway, suitable for pallet trucks
- 4 crane eyes
- can be stacked (3 high)
- FB 500 FB 1000 also suitable for tugger trains