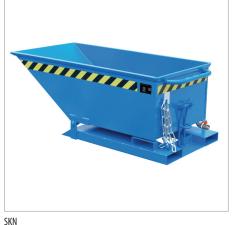

# **TIPPING SKIPS TYPE KN / SKN**

## Very low profile skip. Ideal for collection and disposal of bulk solids and industrial waste

- sturdy steel sheet construction with reinforced edging
- tiltable skip with handle
- sturdy frame with fork sleeves
- easy to transport using a forklift truck
- welding, oil and watertight
- can be secured to prevent slipping and unintentional emptying
- wheels can be fitted later

## Swarf Tipping Skip SKN

with perforated sieve and 1" drain- cock designed to separate liquids from solids and drain them

KN with castors (solid rubber)

SKN with castors (solid rubber)

Volume

approx. in I

605

1" drain-cock

Perforated corner sieve