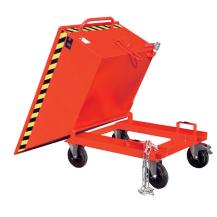

# **TIPPING SKIPS TYPE KN / SKN**

## Very low profile skip. Ideal for collection and disposal of bulk solids and industrial waste

- sturdy steel sheet construction with reinforced edging
- tiltable skip with handle
- sturdy frame with fork sleeves
- easy to transport using a forklift truck
- welding, oil and watertight
- can be secured to prevent slipping and unintentional emptying
- wheels can be fitted later

#### Accessories

- 2 swivel + 2 fixed solid rubber castors Ø 200 mm, 1 swivel castor with brake
  - construction height 235 mm
- 2 swivel + 2 fixed polyamide castors Ø 180 mm, one swivel castor with brake - construction height 225 mm
- galvanized lid, can be opened from both sides