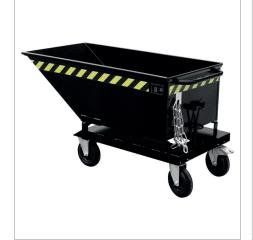

# **TIPPING SKIPS TYPE KN / SKN**

## Very low profile skip. Ideal for collection and disposal of bulk solids and industrial waste

- sturdy steel sheet construction with reinforced edging
- tiltable skip with handle
- sturdy frame with fork sleeves
- easy to transport using a forklift truck
- welding, oil and watertight
- can be secured to prevent slipping and unintentional emptying
- wheels can be fitted later

#### Accessories

- 2 swivel + 2 fixed solid rubber castors Ø 200 mm, 1 swivel castor with brake
  - construction height 235 mm
- 2 swivel + 2 fixed polyamide castors Ø 180 mm, one swivel castor with brake - construction height 225 mm
- galvanized lid, can be opened from both sides