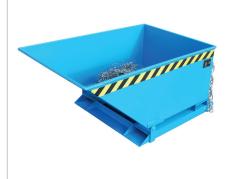

# **TIPPING SKIPS TYPE KN / SKN**

## Very low profile skip. Ideal for collection and disposal of bulk solids and industrial waste

- sturdy steel sheet construction with reinforced edging
- tiltable skip with handle
- sturdy frame with fork sleeves
- easy to transport using a forklift truck
- welding, oil and watertight
- can be secured to prevent slipping and unintentional emptying
- wheels can be fitted later

## **Tipping Skip KN**

as above