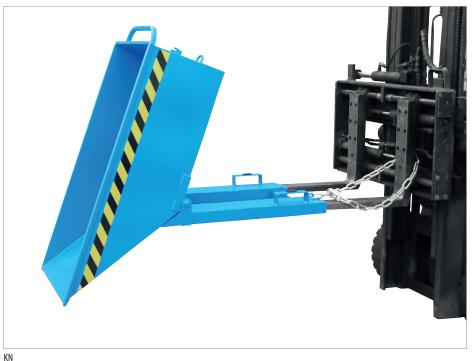

# **TIPPING SKIPS TYPE KN / SKN**

## Very low profile skip. Ideal for collection and disposal of bulk solids and industrial waste

- sturdy steel sheet construction with reinforced edging
- tiltable skip with handle
- sturdy frame with fork sleeves
- easy to transport using a forklift truck
- welding, oil and watertight
- can be secured to prevent slipping and unintentional emptying
- wheels can be fitted later

## **Tipping Skip KN**

as above