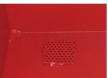

## Swarf Tipping Skip SKN

with perforated sieve and 1" drain- cock designed to separate liquids from solids and drain them

KN with castors (solid rubber)

SKN with castors (solid rubber)

Volume

approx. in I

605

1" drain-cock

Perforated corner sieve