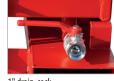

## Swarf Tipping Skip SKN

with perforated sieve and 1" drain- cock designed to separate liquids from solids and drain them

KN with castors (solid rubber)

SKN with castors (solid rubber)

Volume

approx. in I

605

1" drain-cock

Perforated corner sieve