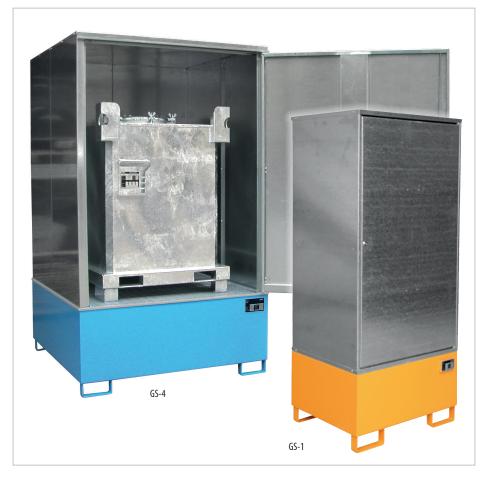

## Storage of max. 4 x 200 litre drums or 1 x 1000 litre container (IBC) or 200 l drums in combination with 60 litre drums and/or canisters and small cans

- for indoor use or use under cover
- sump tray made of 3 mm steel sheet
- galvanized grid (load capacity 1000 kg/m²)
- 100 mm ground leeway
- superstructure closed construction made of galvanized steel sheet
- lockable
- storage of drums possible even when pumps or funnels are fitted

## Accessories

intermediate storage level for canisters and small cans

|      | Max. no. of<br>200 litre drums/1000 litre IBCs | <b>Dimensions</b> in mm (l x w x h) | <b>Retention capacity</b> in l | No. of doors | <b>Weight</b> in kg<br>paint. / galv. |
|------|------------------------------------------------|-------------------------------------|--------------------------------|--------------|---------------------------------------|
| GS-1 | 1/-                                            | 840 x 690 x 1930                    | 200                            | 1            | 126 / 130                             |
| GS-2 | 2/-                                            | 1680 x 690 x 1780                   | 230                            | 2            | 232 / 237                             |
| GS-3 | 4/-                                            | 1475 x 1460 x 1805                  | 525                            | 1            | 349 / 358                             |
| GS-4 | -/1                                            | 1475 x 1460 x 2410                  | 1085                           | 1            | 426 / 438                             |