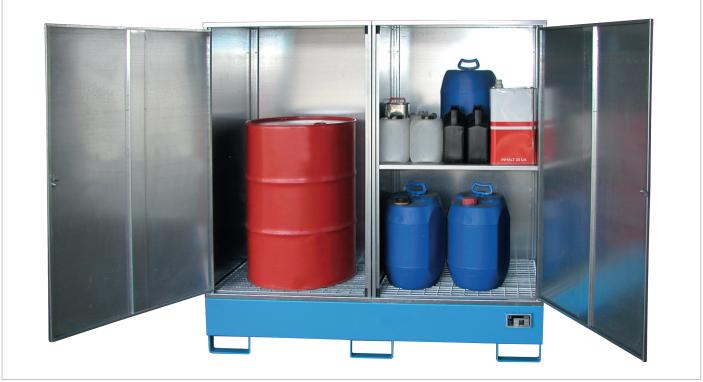

## **HAZARDOUS MATERIALS CABINETS TYPE GS**

GS-2 with intermediate storage level

## Storage of max. 4 x 200 litre drums or 1 x 1000 litre container (IBC) or 200 l drums in combination with 60 litre drums and/or canisters and small cans

- for indoor use or use under cover
- sump tray made of 3 mm steel sheet
- galvanized grid (load capacity 1000 kg/m²)
- 100 mm ground leeway
- superstructure closed construction made of galvanized steel sheet
- lockable
- storage of drums possible even when pumps or funnels are fitted

## Accessories

intermediate storage level for canisters and small cans

|      | Max. no. of<br>200 litre drums/1000 litre IBCs | <b>Dimensions</b> in mm (l x w x h) | <b>Retention capacity</b> in l | No. of doors | <b>Weight</b> in kg<br>paint. / galv. |
|------|------------------------------------------------|-------------------------------------|--------------------------------|--------------|---------------------------------------|
| GS-1 | 1/-                                            | 840 x 690 x 1930                    | 200                            | 1            | 126 / 130                             |
| GS-2 | 2/-                                            | 1680 x 690 x 1780                   | 230                            | 2            | 232 / 237                             |
| GS-3 | 4/-                                            | 1475 x 1460 x 1805                  | 525                            | 1            | 349 / 358                             |
| GS-4 | -/1                                            | 1475 x 1460 x 2410                  | 1085                           | 1            | 426 / 438                             |