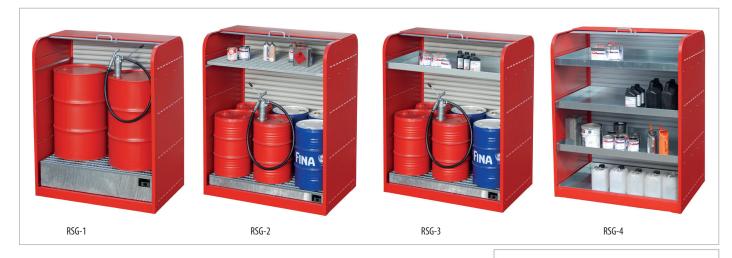

### Types available

#### RSG-1

with sump tray for the storage of max. 2 x 200 litre drums

#### RSG-2

with sump tray for the storage of max. 6 x 60 litre drums and with galvanized grid as storage level for canisters and small cans

#### RSG-3

with sump tray for the storage of max. 6 x 60 litre drums and with spill trays for canisters and small cans

#### RSG-4

with 4 spill trays for canisters and small cans