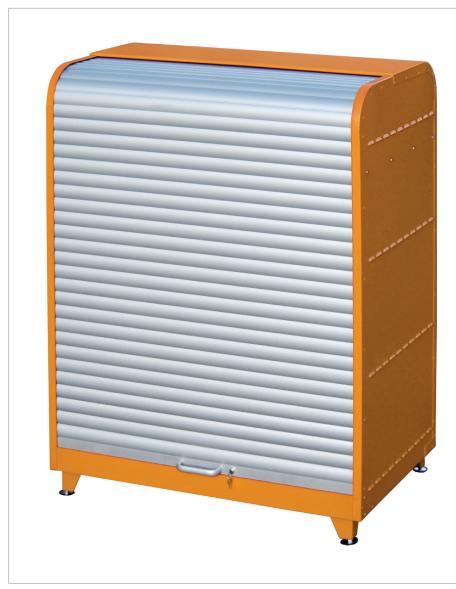

## HAZARDOUS MATERIALS CABINETS WITH ROLLER SHUTTER DOOR TYPE RSG

RSG with feet (accessories)

#### **Accessories**

height adjustable feet

|       | Max. no. of drums à | Dimensions        | Retention capacity | Weight |
|-------|---------------------|-------------------|--------------------|--------|
|       | 60   / 200          | in mm (l x w x h) | in l               | in kg  |
| RSG-1 | -/2                 | 1300 x 870 x 1610 | 240                | 162    |
| RSG-2 | 6/-                 | 1300 x 870 x 1610 | 91                 | 162    |
| RSG-3 | 6/-                 | 1300 x 870 x 1610 | 91+67              | 172    |
| RSG-4 | -/-                 | 1300 x 870 x 1610 | 4 x 67             | 215    |