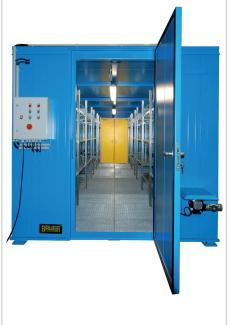

# **DEPOT CONTAINERS TYPE CR / CRN / CRH**

## Walk-in container, for indoor or outdoor use; storage space or a workplace for dispensing/ decanting; also pallet truck accessible

- sturdy steel frame construction with a sump tray and galvanized grids
- double wing doors or sliding doors
- double wing doors with emergency panic lock
- sump tray: material strength 5 mm
- retention capacity calculated to comply with legal requirements
- with crane lifting eyes to facilitate loading/ unloading and securing loadsg

### Types available