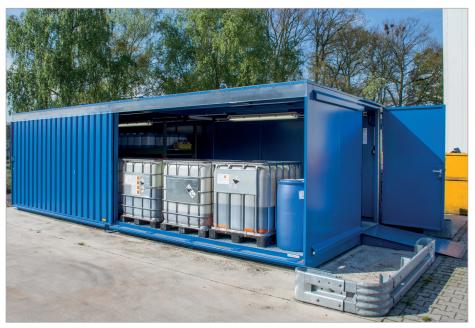

## Walk-in container, for indoor or outdoor use; storage space or a workplace for dispensing/ decanting; also pallet truck accessible

- sturdy steel frame construction with a sump tray and galvanized grids
- double wing doors or sliding doors
- double wing doors with emergency panic lock
- sump tray: material strength 5 mm
- retention capacity calculated to comply with legal requirements
- with crane lifting eyes to facilitate loading/ unloading and securing loadsg

### Types available

### CR

as above