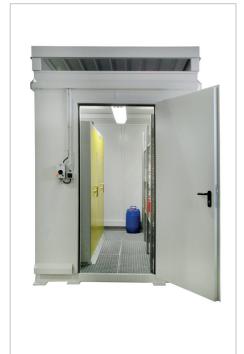

## Walk-in container, for indoor or outdoor use; storage space or a workplace for dispensing/ decanting; also pallet truck accessible

- sturdy steel frame construction with a sump tray and galvanized grids
- double wing doors or sliding doors
- double wing doors with emergency panic lock
- sump tray: material strength 5 mm
- retention capacity calculated to comply with legal requirements
- with crane lifting eyes to facilitate loading/ unloading and securing loadsg

#### **CRN**

natural ventilation

#### CRH

insulated