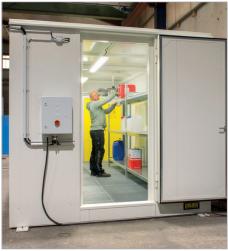

## Walk-in container, for indoor or outdoor use; storage space or a workplace for dispensing/ decanting; also pallet truck accessible

- sturdy steel frame construction with a sump tray and galvanized grids
- double wing doors or sliding doors
- double wing doors with emergency panic lock
- sump tray: material strength 5 mm
- retention capacity calculated to comply with legal requirements
- with crane lifting eyes to facilitate loading/ unloading and securing loadsg

#### **Accessories**

- with natural or technical ventilation
- heating/air conditioning/air circulation fan to improve warm air distribution (explosion proof systems also available)
- shelving systems / pallet racking
- local exhaust ventilation (workplace fume/dust extraction)
- emergency shower / emergency cabinet
- gas detector
- earthing / potential equalisation
- windows
- PE inlays for sump trays
- stainless steel sump trays