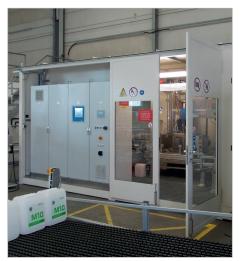

#### **Accessories**

- with natural or technical ventilation
- heating/air conditioning/air circulation fan to improve warm air distribution (explosion proof systems also available)
- shelving systems / pallet racking
- local exhaust ventilation (workplace fume/dust extraction)
- emergency shower / emergency cabinet
- gas detector
- earthing / potential equalisation
- windows
- PE inlays for sump trays
- stainless steel sump trays

- every unit tested for leakage
- flammable liquids, GHS categories 1 3
- hazardous to aquatic environment, GHS categories 1 4