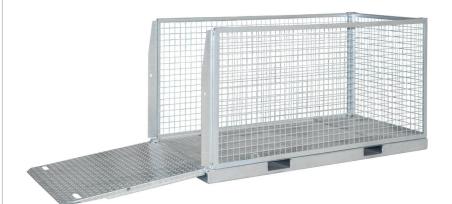

## For safe storage, loading and transport of goods, e.g. transport equipment

- sturdy frame construction, wire mesh on 3 sides
- folding ramp on one short side (MTP 300 fitted with gas lift springs)
- stud plate floor; integrated entry pockets for pick-up by a forklift truck
- 4 lashing eyelets