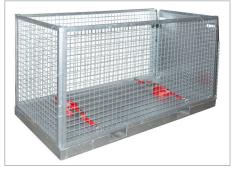

## STILLAGE TRANSPORT CAGE TYPE MTP

## For safe storage, loading and transport of goods, e.g. transport equipment

- sturdy frame construction, wire mesh on 3 sides
- folding ramp on one short side (MTP 300 fitted with gas lift springs)
- stud plate floor; integrated entry pockets for pick-up by a forklift truck
- 4 lashing eyelets