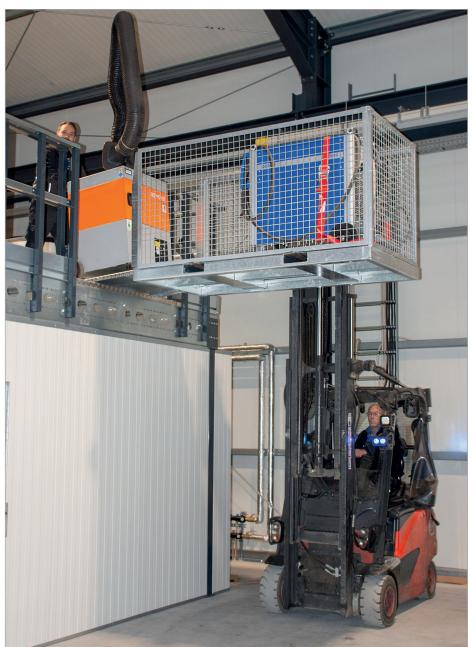

## STILLAGE TRANSPORT CAGE TYPE MTP

## For safe storage, loading and transport of goods, e.g. transport equipment

- sturdy frame construction, wire mesh on 3 sides
- folding ramp on one short side (MTP 300 fitted with gas lift springs)
- stud plate floor; integrated entry pockets for pick-up by a forklift truck
- 4 lashing eyelets