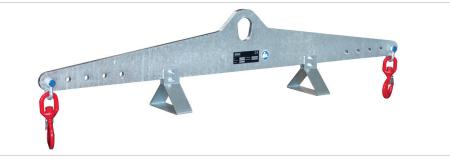

Designed to move loads, workpieces or machine parts by crane – fast, no load sway.

Non-fixed load lifting attachment, DIN EN 13155 compliant.

- lifting beam with crane lifting eye
- 2 rotating swivel hooks
- adjustment holes; variable hook position
- support legs in compliance with the German Use of Work Equipment Directive ("DGUV") 100-500, Chapter 2.8

hot-dip galvanized