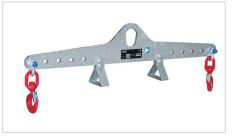

Designed to move loads, workpieces or machine parts by crane – fast, no load sway.

Non-fixed load lifting attachment, DIN EN 13155 compliant.

- lifting beam with crane lifting eye
- 2 rotating swivel hooks
- adjustment holes; variable hook position
- support legs in compliance with the German Use of Work Equipment Directive ("DGUV") 100-500, Chapter 2.8

hot-dip galvanized