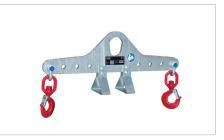

Designed to move loads, workpieces or machine parts by crane – fast, no load sway.

Non-fixed load lifting attachment, DIN EN 13155 compliant.

- lifting beam with crane lifting eye
- 2 rotating swivel hooks
- adjustment holes; variable hook position
- support legs in compliance with the German Use of Work Equipment Directive ("DGUV") 100-500, Chapter 2.8

hot-dip galvanized