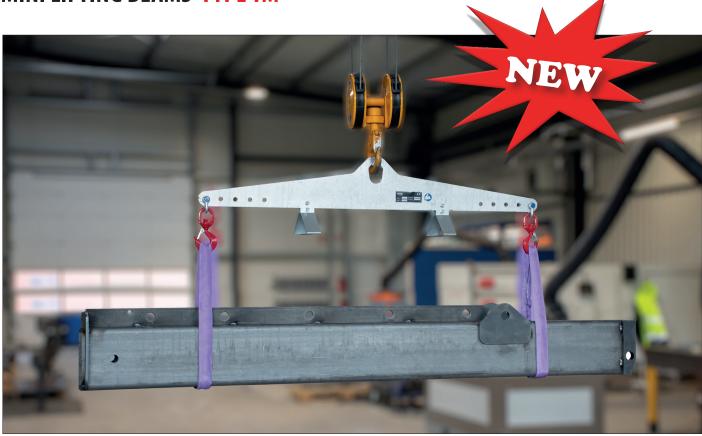

Designed to move loads, workpieces or machine parts by crane – fast, no load sway.

Non-fixed load lifting attachment, DIN EN 13155 compliant.

- lifting beam with crane lifting eye
- 2 rotating swivel hooks
- adjustment holes; variable hook position
- support legs in compliance with the German Use of Work Equipment Directive ("DGUV") 100-500, Chapter 2.8

hot-dip galvanized