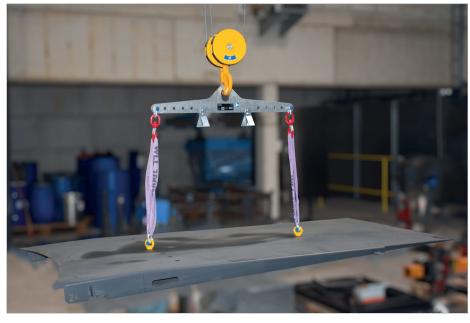

Designed to move loads, workpieces or machine parts by crane – fast, no load sway.

Non-fixed load lifting attachment, DIN EN 13155 compliant.

- lifting beam with crane lifting eye
- 2 rotating swivel hooks
- adjustment holes; variable hook position
- support legs in compliance with the German Use of Work Equipment Directive ("DGUV") 100-500, Chapter 2.8

hot-dip galvanized